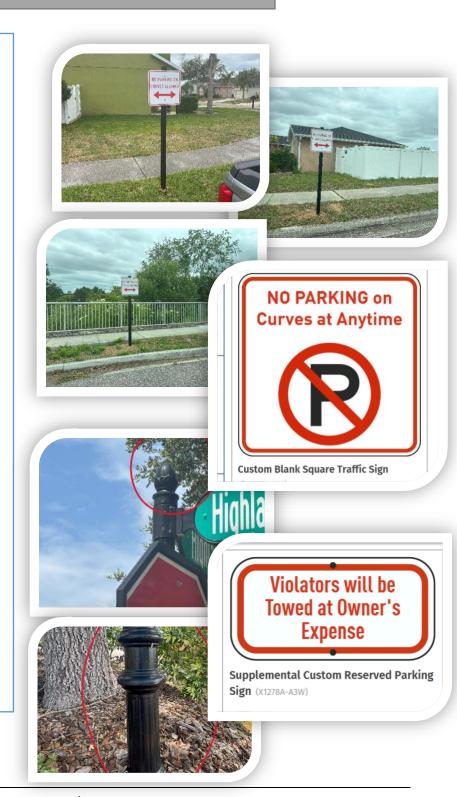

CDD

Field Management Report



June 10<sup>th</sup>, 2025 Joel Blanco Field Manager GMS

#### Site Item

#### "No Curve Parking Allowed" Signs

- ♣ Prior to the last meeting, "No Parking at Curves Allowed" signs with fluted posts were installed throughout the district.
- 6 out of the 10 signs were installed on the larger portion of the curve. All 6 signs will be moved to the shorter portion of the curve.
- ♣ Sign design was not satisfactory, Field referenced the MUTCD (Manual on Uniformed Traffic Control Devices) handbook for traffic sign compliance. As well as board request of the inclusion of "Anytime" and "Violators will be Towed at Owner's Expense."
- Per board request, attached is a proposal to add acorn style toppers on top of the "No Curve Parking" signs for board consideration.



#### Site Item/Completed

#### Tree Trimming (Resident Side)

- Vendor was notified about the tree trimming on the resident side of the perimeter entrance.
- ♣ Vendor has since trimmed the resident side with only one side left to complete due to limited access. Resident has allowed access with last trimming scheduled.



#### Chain Link Fence Plantings

- ♣ Per board request, we have gathered a proposal to plant blue agave plants along the chain link fence line bordering N 10<sup>th</sup> St.
- ♣ They're (2) options for the blue agave plantings. One option for 7g plantings and the other option for 15g plantings for board consideration.



## Site Review

#### Landscaping Review

- Field Staff has conducted landscaping reviews throughout the district.
- Landscaping throughout the communit