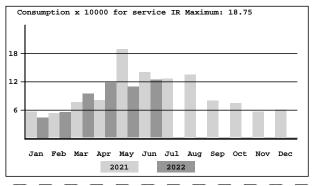

## FOR BILLING INFORMATION CALL: (863)419-3300

| HIGHLAND MEADOV | WS CDD          |        | CYCLE A | **C/C | CARD**        |         |            | 1R2A              | 18001           |
|-----------------|-----------------|--------|---------|-------|---------------|---------|------------|-------------------|-----------------|
| Account #       | Service Address | ;      |         |       | Billing Perio | od      | Bill Date  | Due Date          | TOTAL DUE       |
| 2270            | Highland Meado  | ows St |         |       | 05/05/22 to 0 | 6/04/22 | 06/10/2022 | 07/01/2022        | \$ 606.02       |
|                 |                 | Pr     | revious | C     | urrent        |         |            |                   |                 |
| Service Code 8  | & Description   | Date   | Reading | Date  | Reading       | Mult    | Usage      | Year Ago          | Charge          |
|                 |                 |        |         |       |               | LA      | ST PAYMENT | 05/24/2022        | 540.34          |
| AW ALTERNATIV   | E WATER SUR     | 05/04  | 37129   | 06/07 | 38355         | 100.000 | 122600     | 138300            | 23.29           |
| BF BACKFLOW P   | REVENTION F     | EE     |         |       |               |         |            |                   | 5.75            |
| IR IRRIGATION   |                 | 05/04  | 37129   | 06/07 | 38355         | 100.000 | 122600     | 138300<br>* TAXES | 524.53<br>52.45 |

Your Credit Card will be charged on 06/30/2022

CURRENT CHARGES

606.02

TOTAL AMOUNT DUE

606.02