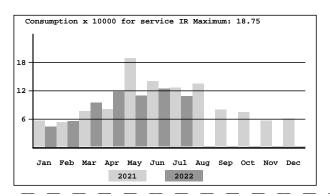

ING INFORMATION CALL: (863)419-3300

\*\*C/CARD\*\* **HIGHLAND MEADOWS CDD** CYCLE A 1R2A 18001 Billing Period Bill Date **TOTAL DUE** Account # Service Address Due Date 2270 **Highland Meadows St** 06/05/22 to 07/04/22 07/11/2022 08/01/2022 534.49 Previous Current Service Code & Description Reading Date Reading Usage Year Ago Charge LAST PAYMENT 07/01/2022 606.02 38355 07/06 39419 100.000 106400 125200 AW ALTERNATIVE WATER SUR 06/07 20.22 BF BACKFLOW PREVENTION FEE 5.75 IR IRRIGATION 06/07 38355 07/06 39419 100.000 106400 125200 462.29 \* TAXES 46.23

 Date Rec'd Rizzetta & Co., Inc.
 ○7.12.22

 D/M approval
 P
 Date 7/19/22

 Date entered
 ○7.15.22

 Fund
 ○01
 GL
 53600 OC
 4302

 Check #

Your Credit Card will be charged on 07/29/2022

CURRENT CHARGES

534.49

TOTAL AMOUNT DUE 534.49



COMMISSION MEETING: 1st AND 3rd MONDAYS AT 7PM IN THE COMMISSION CHAMBERS

\*\*\*\*\*\*\*\*\*\*\*\*

PAST DUE BALANCES ARE DUE IMMEDIATELY AND WATER IS SUBJECT TO DISCONNECTION IF NOT PAID BY THE 10TH OF THE MONTH.

\*\*\*\*\*\*\*\*\*\*\*\*

2021 CCR REPORT CAN BE FOUND ON OUR WEBSITE AND ON THIS LINK: https://davenportfl.govoffice3.com/vertical/Sites/%7B96FA7459-A704-43EF-A44D-7BFA732F5D2E%7D/uploads/2021\_CCR.pdf

DETACH AND RETURN STUB WITH REMITTANCE



#### CITY OF DAVENPORT

1 S ALLAPAHA AVE DAVENPORT FL 33837-0125

| Account # | Bill Date  | TOTAL DUE  |
|-----------|------------|------------|
| 2270      | 07/11/2022 | \$ 534.49  |
| Туре      | Due Date   |            |
| CYCLE A   | 08/01/2022 | **C/CARD** |
| PayID     | Bill No    |            |
| 1R2A      | 607        |