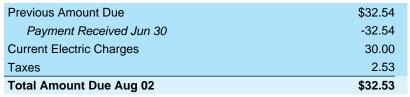

## FOR BILLING INFORMATION CALL: (863)419-3300

| HIGHLAND MEADOV | WS CDD          |        | CYCLE A | **C/C | CARD**        |         |            | 1R2A              | 18001           |
|-----------------|-----------------|--------|---------|-------|---------------|---------|------------|-------------------|-----------------|
| Account #       | Service Address | ;      |         |       | Billing Perio | od      | Bill Date  | Due Date          | TOTAL DUE       |
| 2270            | Highland Meado  | ows St |         |       | 05/05/22 to 0 | 6/04/22 | 06/10/2022 | 07/01/2022        | \$ 606.02       |
|                 |                 | Pr     | revious | C     | urrent        |         |            |                   |                 |
| Service Code 8  | & Description   | Date   | Reading | Date  | Reading       | Mult    | Usage      | Year Ago          | Charge          |
|                 |                 |        |         |       |               | LA      | ST PAYMENT | 05/24/2022        | 540.34          |
| AW ALTERNATIV   | E WATER SUR     | 05/04  | 37129   | 06/07 | 38355         | 100.000 | 122600     | 138300            | 23.29           |
| BF BACKFLOW P   | REVENTION F     | EE     |         |       |               |         |            |                   | 5.75            |
| IR IRRIGATION   |                 | 05/04  | 37129   | 06/07 | 38355         | 100.000 | 122600     | 138300<br>* TAXES | 524.53<br>52.45 |

Your Credit Card will be charged on 06/30/2022

CURRENT CHARGES

606.02

TOTAL AMOUNT DUE

606.02