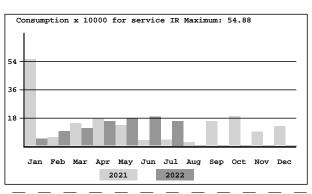

E SUITE 200 TAMPA FL 33614 Your Credit Card will be charged on 07/29/2022



#### CITY OF DAVENPORT

1 S ALLAPAHA AVE DAVENPORT FL 33837-0125

## FOR BILLING INFORMATION CALL: (863)419-3300

\*\*C/CARD\*\* **HIGHLAND MEADOWS CDD** CYCLE A 1SEA 181100 Billing Period Bill Date **TOTAL DUE** Account # Service Address Due Date 2318 Olsen Rd 06/05/22 to 07/04/22 07/11/2022 08/01/2022 794.81 Previous Current Service Code & Description Reading Date Reading Usage Year Ago Charge LAST PAYMENT 07/01/2022 950.89 114360 07/06 115921 100.000 AW ALTERNATIVE WATER SUR 06/07 156100 36700 29.66 BF BACKFLOW PREVENTION FEE 5.75 IR IRRIGATION 06/07 114360 07/06 115921 100.000 156100 36700 690.36 \* TAXES 69.04

Your Credit Card will be charged on 07/29/2022

CURRENT CHARGES

794.81

TOTAL AMOUNT DUE

794.81



COMMISSION MEETING: 1st AND 3rd MONDAYS AT 7PM IN THE COMMISSION CHAMBERS

\*\*\*\*\*\*\*\*\*\*\*\*

PAST DUE BALANCES ARE DUE IMMEDIATELY AND WATER IS SUBJECT TO DISCONNECTION IF NOT PAID BY THE 10TH OF THE MONTH.

2021 CCR REPORT CAN BE FOUND ON OUR WEBSITE AND ON THIS LINK: https://davenportfl.govoffice3.com/vertical/Sites/%7B96FA7459-A704-43EF-A44D-7BFA732F5D2E%7D/uploads/2021\_CCR.pdf

DETACH AND RETURN STUB WITH REMITTANCE



#### CITY OF DAVENPORT

1 S ALLAPAHA AVE DAVENPORT FL 33837-0125

| Account # | Bill Date  | TOTAL DUE  |
|-----------|------------|------------|
| 2318      | 07/11/2022 | \$ 794.81  |
| Туре      | Due Date   |            |
| CYCLE A   | 08/01/2022 | **C/CARD** |
| PayID     | Bill No    |            |
| 1SEA      | 611        |            |

1...||...||...|