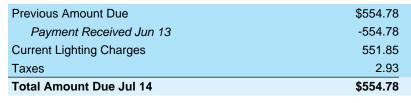

## FOR BILLING INFORMATION CALL: (863)419-3300

| HIGHLAND MEADOV | WS CDD          |        | CYCLE A | **C/C | CARD**        |         |            | 1R2A              | 18001           |
|-----------------|-----------------|--------|---------|-------|---------------|---------|------------|-------------------|-----------------|
| Account #       | Service Address | ;      |         |       | Billing Perio | od      | Bill Date  | Due Date          | TOTAL DUE       |
| 2270            | Highland Meado  | ows St |         |       | 05/05/22 to 0 | 6/04/22 | 06/10/2022 | 07/01/2022        | \$ 606.02       |
|                 |                 | Pr     | revious | C     | urrent        |         |            |                   |                 |
| Service Code 8  | & Description   | Date   | Reading | Date  | Reading       | Mult    | Usage      | Year Ago          | Charge          |
|                 |                 |        |         |       |               | LA      | ST PAYMENT | 05/24/2022        | 540.34          |
| AW ALTERNATIV   | E WATER SUR     | 05/04  | 37129   | 06/07 | 38355         | 100.000 | 122600     | 138300            | 23.29           |
| BF BACKFLOW P   | REVENTION F     | EE     |         |       |               |         |            |                   | 5.75            |
| IR IRRIGATION   |                 | 05/04  | 37129   | 06/07 | 38355         | 100.000 | 122600     | 138300<br>* TAXES | 524.53<br>52.45 |