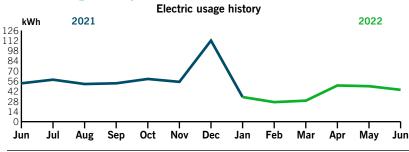

## FOR BILLING INFORMATION CALL: (863)419-3300

| HIGHLAND MEADO | WS CDD          |       | CYCLE A | **C/C | ARD**         |         |            | 1SEA       | 181100    |   |
|----------------|-----------------|-------|---------|-------|---------------|---------|------------|------------|-----------|---|
| Account #      | Service Address | 3     |         |       | Billing Perio | od      | Bill Date  | Due Date   | TOTAL DUE |   |
| 2318           | Olsen Rd        |       |         |       | 05/05/22 to 0 | 6/04/22 | 06/10/2022 | 07/01/2022 | \$ 950.89 |   |
|                |                 | Pr    | evious  | С     | urrent        |         |            |            |           |   |
| Service Code   | & Description   | Date  | Reading | Date  | Reading       | Mult    | Usage      | Year Ago   | Charge    |   |
|                |                 |       |         |       |               | LAS     | ST PAYMENT | 05/24/2022 | 878.76    |   |
| AW ALTERNATIV  | E WATER SUR     | 05/04 | 112522  | 06/07 | 114360        | 100.000 | 183800     | 33800      | 34.92     |   |
| BF BACKFLOW F  | REVENTION F     | EE    |         |       |               |         |            |            | 5.75      |   |
| IR IRRIGATION  | 1               | 05/04 | 112522  | 06/07 | 114360        | 100.000 | 183800     | 33800      | 827.47    | * |
|                |                 |       |         |       |               |         |            | * TAXES    | 82.75     |   |
|                |                 |       |         |       |               |         |            |            |           |   |