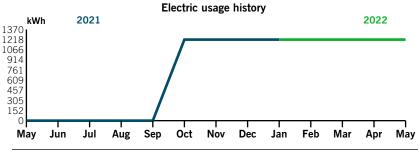

## FOR BILLING INFORMATION CALL: (863)419-3300

| HIGHLAND MEADOV | WS CDD          |        | CYCLE A | **C/C | CARD**        |         |            | 1R2A              | 18001           |
|-----------------|-----------------|--------|---------|-------|---------------|---------|------------|-------------------|-----------------|
| Account #       | Service Address | ;      |         |       | Billing Perio | od      | Bill Date  | Due Date          | TOTAL DUE       |
| 2270            | Highland Meado  | ows St |         |       | 05/05/22 to 0 | 6/04/22 | 06/10/2022 | 07/01/2022        | \$ 606.02       |
|                 |                 | Pr     | revious | C     | urrent        |         |            |                   |                 |
| Service Code 8  | & Description   | Date   | Reading | Date  | Reading       | Mult    | Usage      | Year Ago          | Charge          |
|                 |                 |        |         |       |               | LA      | ST PAYMENT | 05/24/2022        | 540.34          |
| AW ALTERNATIV   | E WATER SUR     | 05/04  | 37129   | 06/07 | 38355         | 100.000 | 122600     | 138300            | 23.29           |
| BF BACKFLOW P   | REVENTION F     | EE     |         |       |               |         |            |                   | 5.75            |
| IR IRRIGATION   |                 | 05/04  | 37129   | 06/07 | 38355         | 100.000 | 122600     | 138300<br>* TAXES | 524.53<br>52.45 |