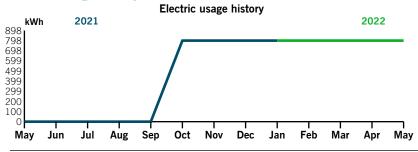

## FOR BILLING INFORMATION CALL: (863)419-3300

| HIGHLAND MEADO | WS CDD          |       | CYCLE A | **C/C | ARD**         |         |            | 1SEA       | 181100    |   |
|----------------|-----------------|-------|---------|-------|---------------|---------|------------|------------|-----------|---|
| Account #      | Service Address | 3     |         |       | Billing Perio | od      | Bill Date  | Due Date   | TOTAL DUE |   |
| 2318           | Olsen Rd        |       |         |       | 05/05/22 to 0 | 6/04/22 | 06/10/2022 | 07/01/2022 | \$ 950.89 |   |
|                |                 | Pr    | evious  | С     | urrent        |         |            |            |           |   |
| Service Code   | & Description   | Date  | Reading | Date  | Reading       | Mult    | Usage      | Year Ago   | Charge    |   |
|                |                 |       |         |       |               | LAS     | ST PAYMENT | 05/24/2022 | 878.76    |   |
| AW ALTERNATIV  | E WATER SUR     | 05/04 | 112522  | 06/07 | 114360        | 100.000 | 183800     | 33800      | 34.92     |   |
| BF BACKFLOW F  | REVENTION F     | EE    |         |       |               |         |            |            | 5.75      |   |
| IR IRRIGATION  | 1               | 05/04 | 112522  | 06/07 | 114360        | 100.000 | 183800     | 33800      | 827.47    | * |
|                |                 |       |         |       |               |         |            | * TAXES    | 82.75     |   |
|                |                 |       |         |       |               |         |            |            |           |   |