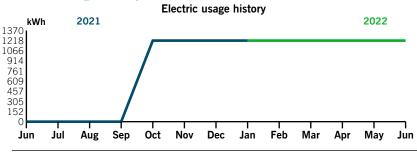

## FOR BILLING INFORMATION CALL: (863)419-3300

| HIGHLAND MEADOV | WS CDD          |        | CYCLE A | **C/C | CARD**        |         |            | 1R2A              | 18001           |
|-----------------|-----------------|--------|---------|-------|---------------|---------|------------|-------------------|-----------------|
| Account #       | Service Address | ;      |         |       | Billing Perio | od      | Bill Date  | Due Date          | TOTAL DUE       |
| 2270            | Highland Meado  | ows St |         |       | 05/05/22 to 0 | 6/04/22 | 06/10/2022 | 07/01/2022        | \$ 606.02       |
|                 |                 | Pr     | revious | C     | urrent        |         |            |                   |                 |
| Service Code 8  | & Description   | Date   | Reading | Date  | Reading       | Mult    | Usage      | Year Ago          | Charge          |
|                 |                 |        |         |       |               | LA      | ST PAYMENT | 05/24/2022        | 540.34          |
| AW ALTERNATIV   | E WATER SUR     | 05/04  | 37129   | 06/07 | 38355         | 100.000 | 122600     | 138300            | 23.29           |
| BF BACKFLOW P   | REVENTION F     | EE     |         |       |               |         |            |                   | 5.75            |
| IR IRRIGATION   |                 | 05/04  | 37129   | 06/07 | 38355         | 100.000 | 122600     | 138300<br>* TAXES | 524.53<br>52.45 |