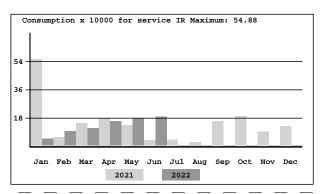

## FOR BILLING INFORMATION CALL: (863)419-3300

| HIGHLAND MEADO | WS CDD          |       | CYCLE A | **C/C | ARD**         |         |            | 1SEA       | 181100    |   |
|----------------|-----------------|-------|---------|-------|---------------|---------|------------|------------|-----------|---|
| Account #      | Service Address | 3     |         |       | Billing Perio | od      | Bill Date  | Due Date   | TOTAL DUE |   |
| 2318           | Olsen Rd        |       |         |       | 05/05/22 to 0 | 6/04/22 | 06/10/2022 | 07/01/2022 | \$ 950.89 |   |
|                |                 | Pr    | evious  | С     | urrent        |         |            |            |           |   |
| Service Code   | & Description   | Date  | Reading | Date  | Reading       | Mult    | Usage      | Year Ago   | Charge    |   |
|                |                 |       |         |       |               | LAS     | ST PAYMENT | 05/24/2022 | 878.76    |   |
| AW ALTERNATIV  | E WATER SUR     | 05/04 | 112522  | 06/07 | 114360        | 100.000 | 183800     | 33800      | 34.92     |   |
| BF BACKFLOW F  | REVENTION F     | EE    |         |       |               |         |            |            | 5.75      |   |
| IR IRRIGATION  | 1               | 05/04 | 112522  | 06/07 | 114360        | 100.000 | 183800     | 33800      | 827.47    | * |
|                |                 |       |         |       |               |         |            | * TAXES    | 82.75     |   |
|                |                 |       |         |       |               |         |            |            |           |   |

 Date Rec'd Rizzetta & Co., Inc.
 06.10.22

 D/M approval
 P
 Date
 6/21/22

 Date entered

 06.17.22

 Fund
 001
 GL
 53600 OC
 4302

 Check #

Your Credit Card will be charged on 06/30/2022

CURRENT CHARGES

950.89

TOTAL AMOUNT DUE 950.89