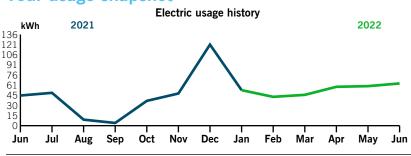

## FOR BILLING INFORMATION CALL: (863)419-3300

| HIGHLAND MEADOV | WS CDD          |        | CYCLE A | **C/C | CARD**        |         |            | 1R2A              | 18001           |
|-----------------|-----------------|--------|---------|-------|---------------|---------|------------|-------------------|-----------------|
| Account #       | Service Address | ;      |         |       | Billing Perio | od      | Bill Date  | Due Date          | TOTAL DUE       |
| 2270            | Highland Meado  | ows St |         |       | 05/05/22 to 0 | 6/04/22 | 06/10/2022 | 07/01/2022        | \$ 606.02       |
|                 |                 | Pr     | revious | C     | urrent        |         |            |                   |                 |
| Service Code 8  | & Description   | Date   | Reading | Date  | Reading       | Mult    | Usage      | Year Ago          | Charge          |
|                 |                 |        |         |       |               | LA      | ST PAYMENT | 05/24/2022        | 540.34          |
| AW ALTERNATIV   | E WATER SUR     | 05/04  | 37129   | 06/07 | 38355         | 100.000 | 122600     | 138300            | 23.29           |
| BF BACKFLOW P   | REVENTION F     | EE     |         |       |               |         |            |                   | 5.75            |
| IR IRRIGATION   |                 | 05/04  | 37129   | 06/07 | 38355         | 100.000 | 122600     | 138300<br>* TAXES | 524.53<br>52.45 |